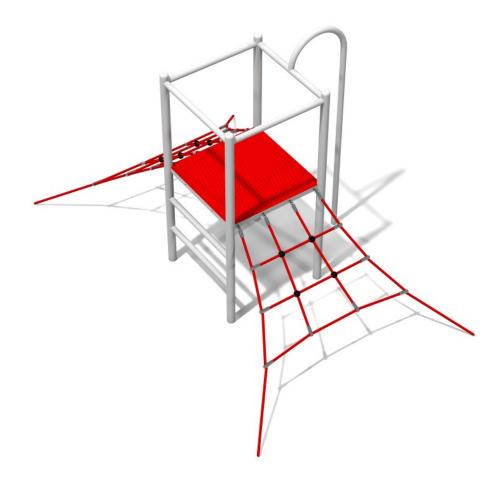

## **Description**

One-tower multifunctional climbing set. Construction of the set is gavanized, powder painted and consists of pipes with rounded profile. Floor of the platform covered by PE plate with anti-slip dots. It's equipped with polypropylene 16mm ropes reinforced with steel core.

## Playground device consists of

- 1x tower
- 2x entrance climbing net
- 1x entrance ladder
- 1x fire pipe