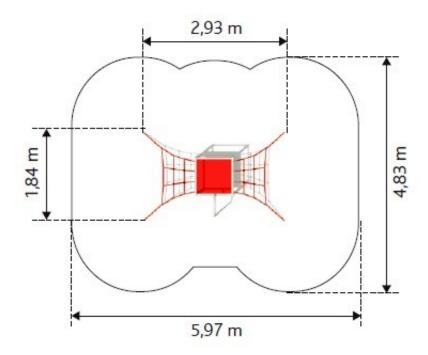

## **Product details**

• Dimensions: 2,93 x 1,84 x 1,80 m

Safety area: 5,97 x 4,83 mFree fall height: 0,9 m

• The hight of the platform: 0,9 m

• Age: > 3 years

• Certificate confirming compatibility with norm EN 1176