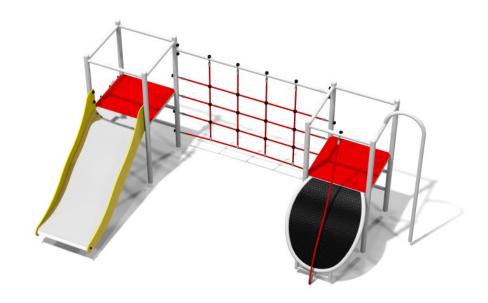

## **Description**

Two-towers multifunctional climbing set. Construction of the set is gavanized, powder painted and consists of pipes with rounded profile. Floor of the platform covered by PE plate with anti-slip dots. It's equipped with polypropylene 16mm ropes reinforced with steel core. The slide surface made of stainless steel, sides of the slide made of HDPE material. Optionally plastic slide can be fixed.

## Playground device consists of

- 2x tower
- 1x net climbing wall
- 1x wavy slide
- 2x entrance ladder

• 1x fire pipe

• 1x entrance ramp with supporting rope