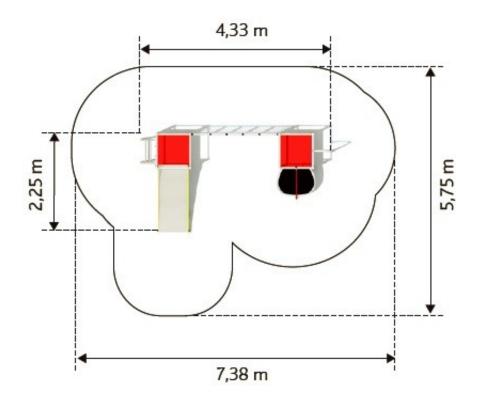

## **Product details**

• Dimensions: 4,33 x 2,25 x 1,80 m

Safety area: 7,38 x 5,75 mFree fall height: 1,8 m

• The hight of the platform: 0,9 m

• Age: > 3 years

• Certificate confirming compatibility with norm EN 1176