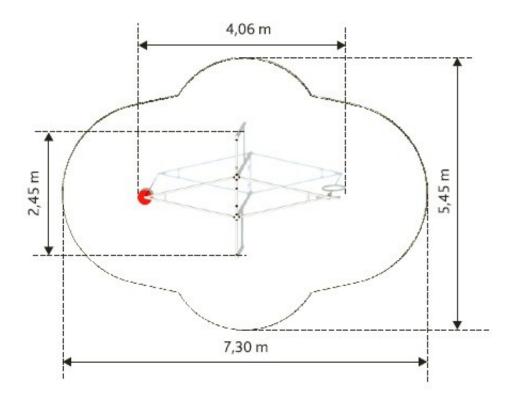

## **Product details**

• Dimensions: 4,06 x 2,45 x 2,16m

Safety area: 7,30 x 5,45mFree fall height: 1,65m

• Age: > 3 years

• A certificate confirming compatibility with norm EN 1176