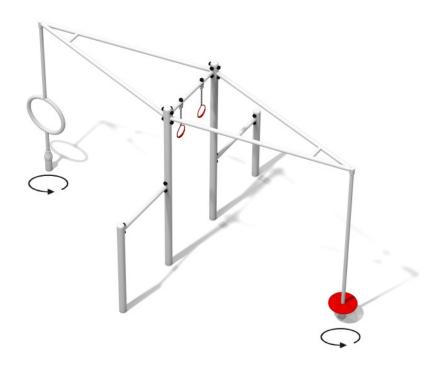

## **Description**

The climbing set consists of bars and two rotating elements. Construction of the set is hot-dip gavanized, powder painted and consists of pipes with rounded profile. Floor of the surface of rotating element covered by PE plate with anti-slip dots.

## Playground device consists of

- 1x diamond-shaped frame connected with the middle bar
- 3x bars for climbing
- 2x rotative circle
- 2x lifting handles