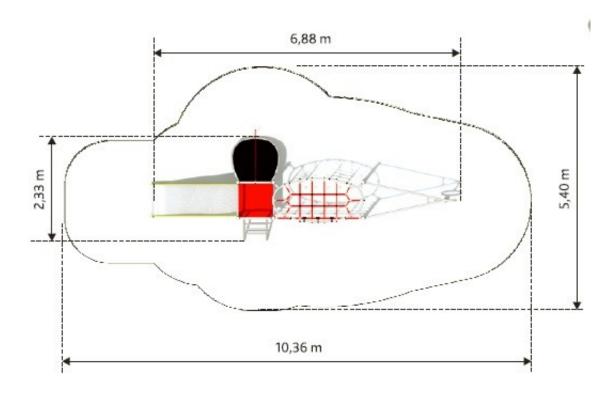

## **Product details**

Dimensions: 6,88 x 2,33 x 2,16m
Safety area: 10,36 x 5,40 m
Free fall height: 1,95m

• Age: > 3 years

• A certificate confirming compatibility with norm EN 1176