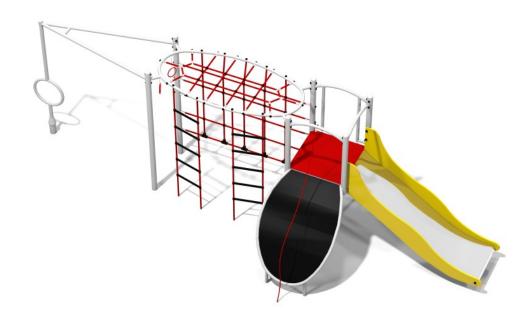

## **Description**

One-tower multifunctional climbing set based on extremely strong foundation pillars. Construction of the set is hot-dip gavanized, powder painted and consists of pipes with rounded profile. Floor of the platform covered by PE plate with anti-slip dots. It's equipped with polypropylene 16mm ropes reinforced with steel core. The slide surface made of stainless steel, sides of the slide made of HDPE material with thickness 19mm. Optionally plastic slide can be fixed.

## Playground device consists of

- 1x tower
- 1x wavy slide
- 1x entrance ladder
- 1x rotating element
- 1x net climbing wall

• 1x entrance ramp with supporting rope

• 2x rope ladders