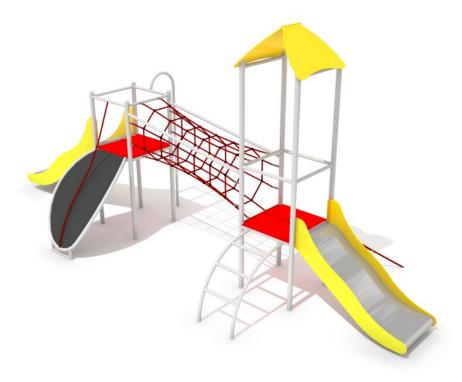

## **MARIGOLD**

Code: GK-PA-102

## Description

Two-towers multifunctional climbing set. Its construction is based on galvanized and powder-painted pipes with a rounded profile. Floor of the platform covered by PE plate with anti-slip dots. It's equipped with polypropylene 16mm ropes reinforced with a steel core. The slide surface made of stainless steel, sides of the slide made of HDPE material. Optionally plastic slide can be fixed. Playground device dedicated to children in age 3-15 years old.

## Playground device consists of

- 1x tower with roof
- 1x tower without roof
- 2x wavy slide
- 1x net tunnel
- 1x entrance climbing net
- 1x entrance ramp with supporting rope
- 1x curved entrance ladder
- 1 x fire pipe