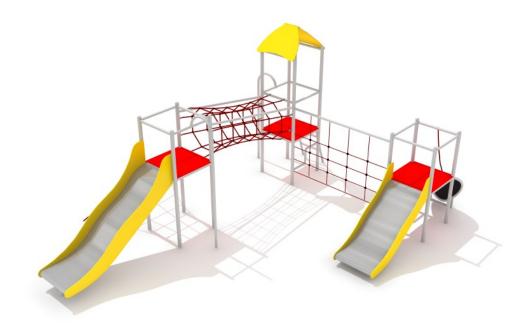

## **POPPY**

Code: GK-PA-104

## Description

Three-towers multifunctional climbing set. Its construction is based on galvanized and powder-painted pipes with rounded profile. Floor of the platform covered by PE plate with anti-slip dots. It's equipped with polypropylene 16mm ropes reinforced with a steel core. The slide surface made of stainless steel, sides of the slide made of HDPE material. Optionally plastic slide can be fixed. Playground device dedicated to children in age 3-15 years old.

## Playground device consists of

- 1x tower with roof
- 2x tower without roof
- 2x wavy slide
- 1x net tunnel
- 1x net climbing wall
- 1x entrance ramp with supporting rope
- 1x entrance climbing net
- 1x straight entrance ladder
- 2x fire pipe

## **Product details**

• Dimensions: 6,15 x 5,00 x 2,86 m

Safety area: 9,65 x 8,00 mFree fall height: 1,5 m

• Age: > 3 years

• Certificate confirming compatibility with norm EN 1176