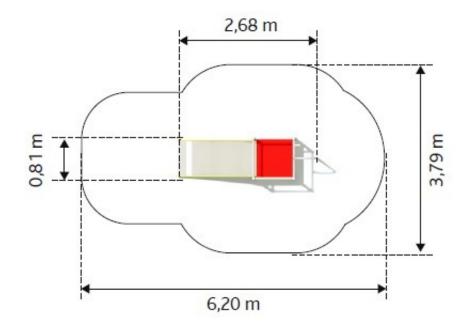

## **Product details**

• Dimensions: 2,68 x 0,81 x 1,80 m

Safety area: 6,20 x 3,79 mFree fall height: 0,9 m

• The hight of the platform: 0,9 m

• Age: > 3 years

• Certificate confirming compatibility with norm EN 1176