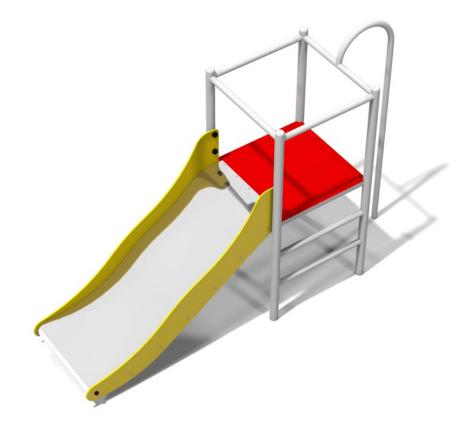

## **CACTUS 2**

Code: GM41411-T

## **Description**

One-tower multifunctional climbing set. Construction of the set is gavanized, powder painted and consists of pipes with rounded profile. Floor of the platform covered by PE plate with anti-slip dots. The slide surface made of stainless steel, sides of the slide made of HDPE material. Optionally plastic slide can be fixed.

Playground device dedicated to children in age 3-15 years old.

## Playground device consists of

- 1x tower
- 1x wavy slide
- 1x entrance ladder
- 1x fire pipe