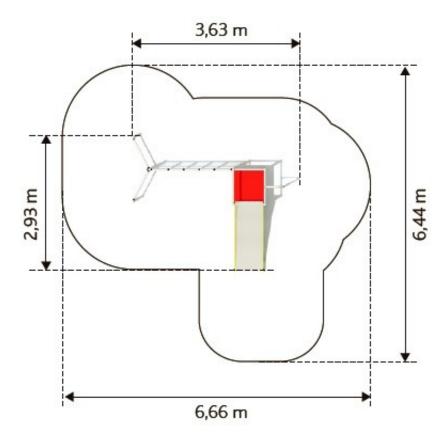

## **Product details**

• Dimensions: 3,63 x 2,93 x 1,80 m

Safety area: 6,66 x 6,44 mFree fall height: 1,8 m

• The hight of the platform: 0,9 m

• Age: > 3 years

• Certificate confirming compatibility with norm EN 1176