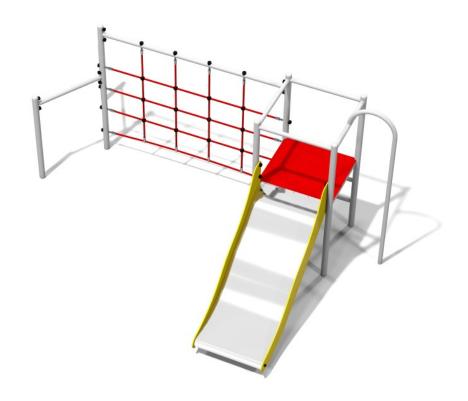

## **JASMINE** Code: GM41423-T

## **Description**

One-tower multifunctional climbing set. Construction of the set is gavanized, powder painted and consists of pipes with rounded profile. Floor of the platform covered by PE plate with anti-slip dots. It's equipped with polypropylene 16mm ropes reinforced with steel core. The slide surface made of stainless steel, sides of the slide made of HDPE material. Optionally plastic slide can be fixed.

Playground device dedicated to children in age 3-15 years old.

## Playground device consists of

- 1x tower
- 1x net climbing wall
- 1x wavy slide
- 1x entrance ladder

• 1x fire pipe

• 1x bar for training