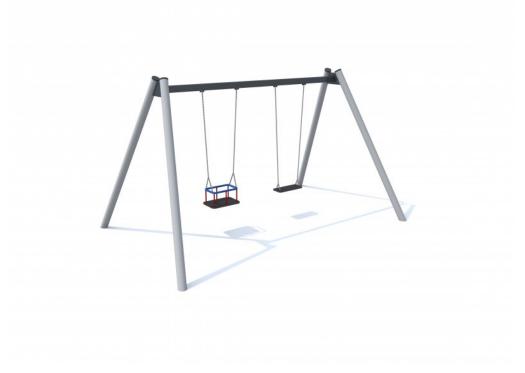

### Description

Double swing consists of one flat seat and one baby box seat which are suspended on the chains. Construction made of non-corrosive material resistant to weather conditions and intensive use. Simple and classic look.

#### Playground device consists of

4 x legs 1 x flat seat 1 x baby box seat