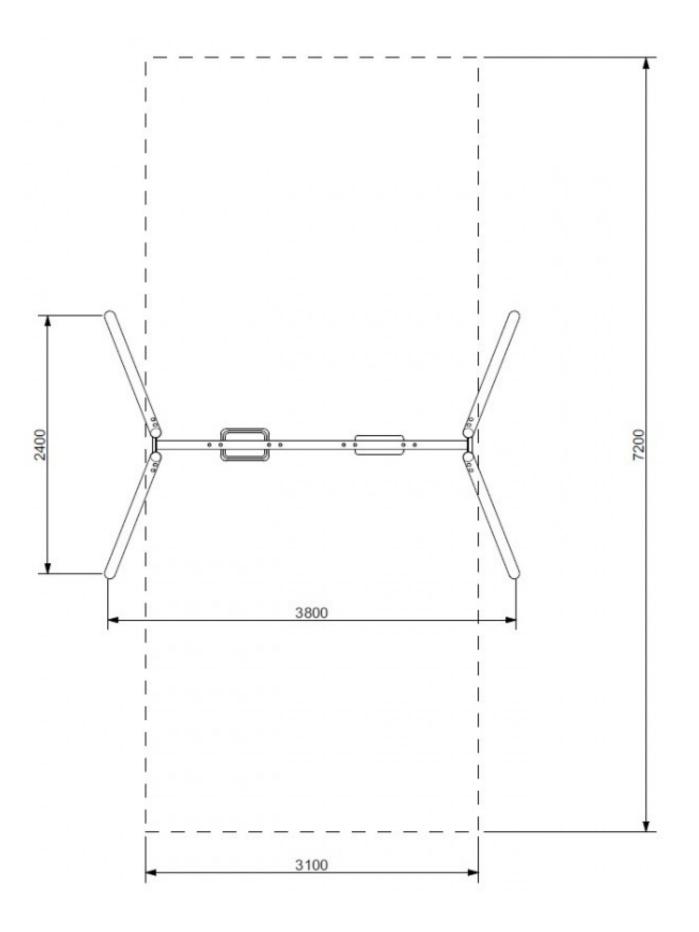

#### **Product details**

- Dimensions: 2,40 x 3,80 x 2,20 m
- Safety area: 3,10 x 7,20 m
- Free fall height: 1,25 m
- A certificate confirming compatibility with norm EN 1176