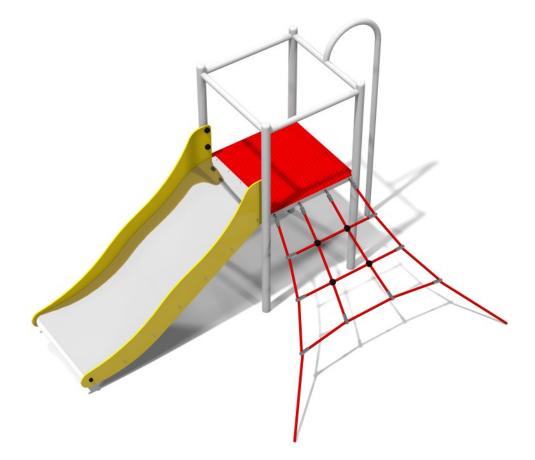

## CACTUS 3 Code: GM41412-T

## Description

One-tower multifunctional climbing set. Construction of the set is gavanized, powder painted and consists of pipes with rounded profile. Floor of the platform covered by PE plate with anti-slip dots. It's equipped with polypropylene 16mm ropes reinforced with steel core. The slide surface made of stainless steel, sides of the slide made of HDPE material. Optionally plastic slide can be fixed.

## Playground device consists of

- 1x tower
- 1x entrance ladder
- 1x entrance climbing net
- 1x wavy slide

• 1x fire pipe