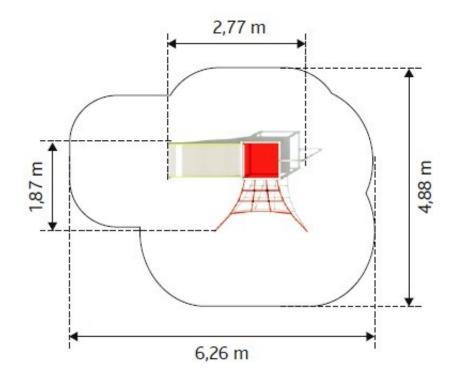

## **Product details**

- Dimensions: 2,77 x 1,87 x 1,80 m
- Safety area: 6,26 x 4,88 m
- Free fall height: 0,9 m
- The hight of the platform: 0,9 m
- Age: > 3 years
- Certificate confirming compatibility with norm EN 1176